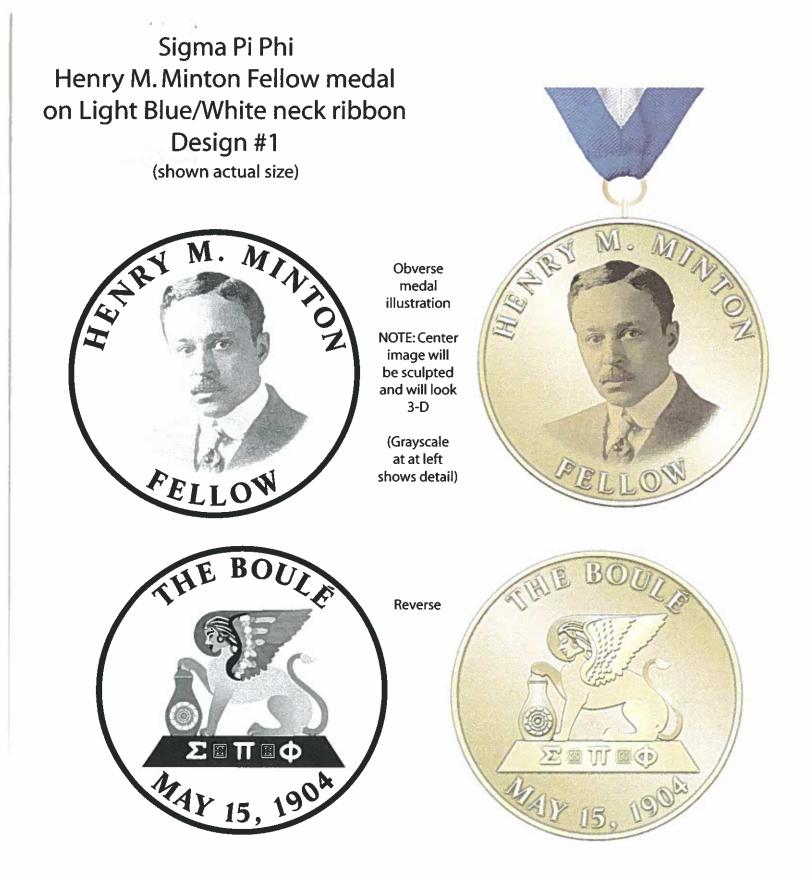

4. NWTM retained a copyright interest in the designs it created for customers by NWTM's artists, both under the NWTM and Medallic Art Company names. Attached hereto as <a href="mailto:Exhibit B"><u>Exhibit B</u></a> is a sample of a design proof sent to a customer which informs it of the company's copyright on the design and art.