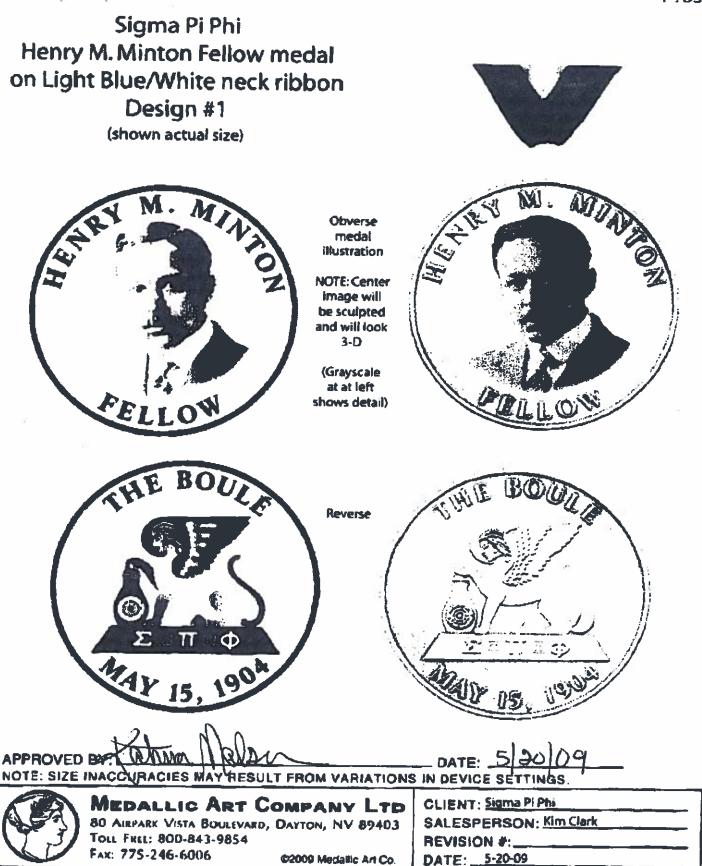

4. NWTM retained a copyright interest in the designs it created for customers by NWTM's artists, both under the NWTM and Medallic Art Company names. Attached hereto as <a href="mailto:Exhibit B"><u>Exhibit B</u></a> is a sample of a design proof sent to a customer which informs it of the company's copyright on the design and art.